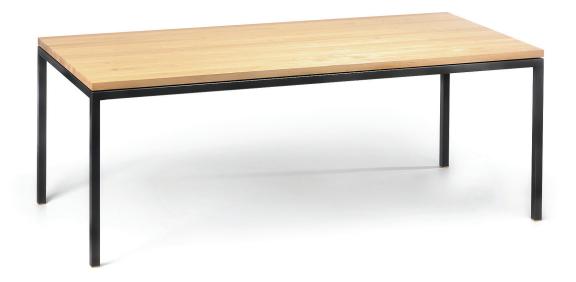

# **Kase Table Specifications**

A sturdy, wobble free table for satisfying those morning coffees and late night sketching sessions— a firm favourite in many homes and offices around the world. A multi-purpose table available in a range of sizes, Kase flat packs for easy, cost effective transport.

# **Finishes**

Frame: Powder Coated Steel

Top: 18 / 25mm Laminate

Top: 30mm Solid Timber

Ash, Maple or Oak

Note: Customised dimensions, top finishes and powder coat colours available on request.