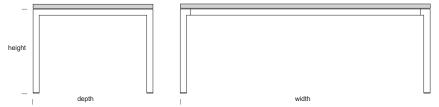

# **Dimensions**

## 50mm Square Tube

Width: 1400 / 1600 / 1800 / 2000 / 2200 / 2400 / 2600 / 2800 / 3000mm

Depth: 800 / 1000 / 1200 / 1400mm

Height: 720 / 950 / 1050mm