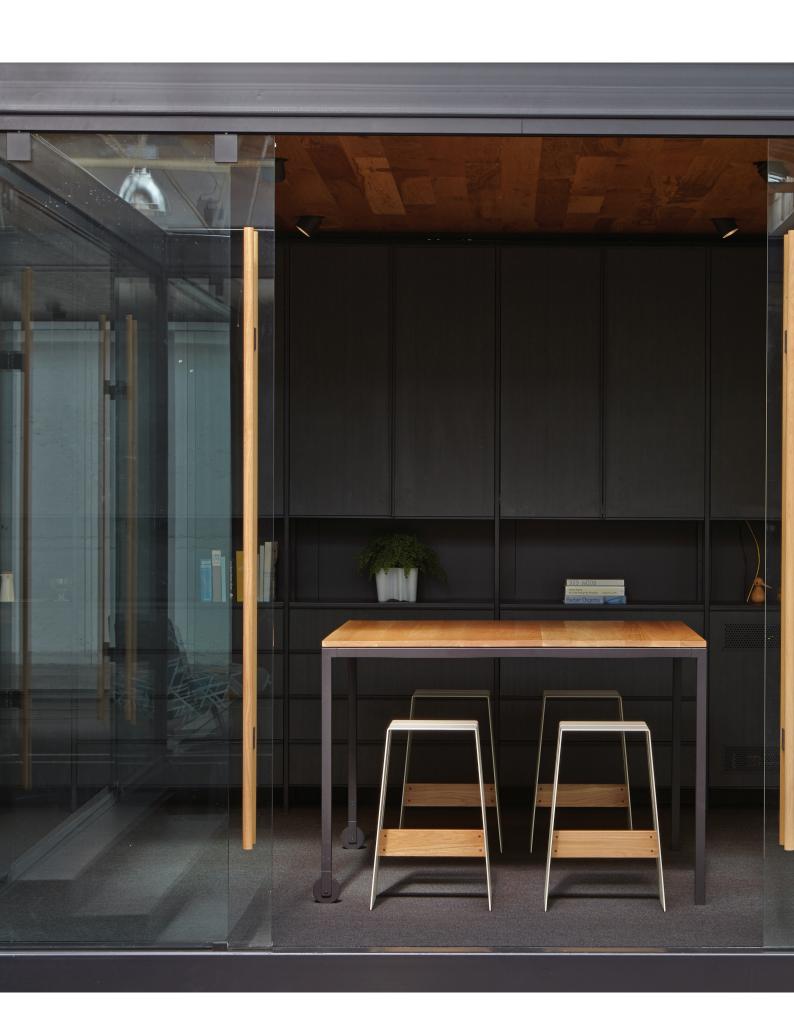

# **Kase Table Specifications**

A sturdy, wobble free table for satisfying those morning coffees and late night sketching sessions— a firm favourite in many homes and offices around the world. A multi-purpose table available in a range of sizes, Kase flat packs for easy, cost effective transport.

## 50mm Square Tube

Width: 1400 / 1600 / 1800 / 2000 / 2200 / 2400 / 2600 / 2800 / 3000mm

Depth: 800 / 1000 / 1200 / 1400mm

Height: 720 / 950 / 1050mm