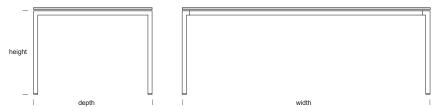

# **Dimensions**

### 35mm Square Tube

1200 / 1400 / 1600 / 1800 / 2000 / 2200 / 2400mm Width:

600 / 700 / 800 / 900 / 1000 / 1200mm Depth:

Height: 720 / 950mm